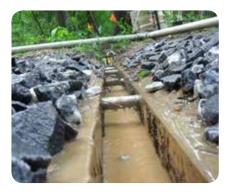

Applications may include:

- Roadside Culverts
- Dam Water
- Waste Water
- Construction Sites
- Industrial Applications
- Mining

*Aquatic CLEAR DROP FLOC BLOCK's* can be used in most applications without harm to the environment.

Aquatic Clear Drop Floc Blocks are ideal for use in remote situations such as storm water drains, irrigation dams or wherever normally difficult to apply flocculent doses.

## **Application Instructions**

Each **Aquatic Clear Drop Floc Block** treats approximately 300,000 litres of water. We recommend you place the block close to the entry point of the running water source. The flow of water should disperse enough of the polymer gradually over time throughout your water body. If conatining the block at the entry point is difficult, we recommend ordering one of our mesh bags to house the block which can then be tethered to a suitable position.