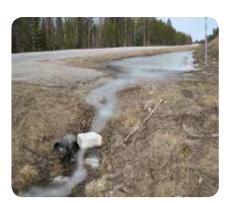

Applications may include:

- Roadside Culverts
- Dam Water
- Waste Water
- Construction Sites
- Industrial Applications
- Mining

*Aquatic CLEAR DROP FLOC BLOCK's* can be used in most applications without harm to the environment.

Aquatic Clear Drop Floc Blocks are ideal for use in remote situations such as storm water drains, irrigation dams or wherever normally difficult to apply flocculent doses.