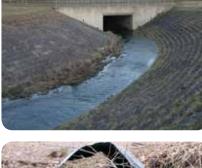

Applications may include:

- Roadside Culverts
- Dam Water
- Waste Water
- Construction Sites
- Industrial Applications
- Mining

*Aquatic CLEAR DROP FLOC BLOCK's* can be used in most applications without harm to the environment.

Aquatic Clear Drop Floc Blocks are ideal for use in remote situations such as storm water drains, irrigation dams or wherever normally difficult to apply flocculent doses.