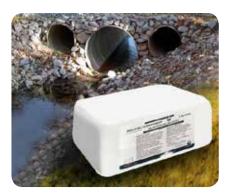

# Aquatic CLEAR DROP FLOC BLOCK

Anionic polymer block for water treatment

Aquatic CLEAR DROP FLOC BLOCK's are a convenient, easy to use product for water clarification in remote locations or anywhere running water is present.

#### Coverage:

3.2kg *Aquatic Clear DropFloc Block* will treat approx. 300,000 litres of water.