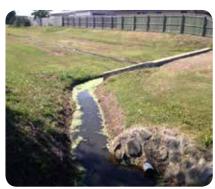

**Aquatic Clear Drop Floc Blocks** have been used for the clarification of water on construction sites, residential storm water drains and pondages, mining dams and farming stock and irrigation water bodies.

Aquatic Clear Drop Floc Blocks are ideal for use in remote situations such as storm water drains, irrigation dams or wherever normally difficult to apply flocculent doses.