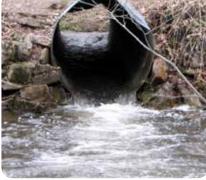

Applications may include:

- Roadside Culverts
- Dam Water
- Waste Water
- Construction Sites
- Industrial Applications
- Mining

*Aquatic CLEAR DROP FLOC BLOCK's* can be used in most applications without harm to the environment.

Aquatic Clear Drop Floc Blocks are ideal for use in remote situations such as storm water drains, irrigation dams or wherever normally difficult to apply flocculent doses.